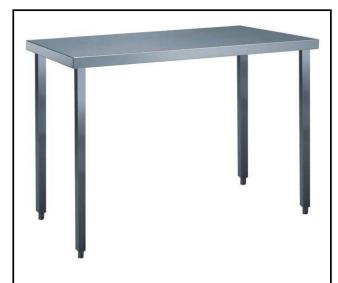

#### Item No.

The 50mm high worktop in 304 AISI stainless steel, 1mm in thickness, has upturned edges and incorporates a layer of sound deadening, waterproof and fireproof material. Square section legs 40x40mm on 1" height-adjustable feet in 304 AISI stainless steel.

#### Construction

- 50 mm worktop in 304 AISI stainless steel, 10/10 in thickness with upturned edges and reinforced waterproof underpanel, incorporates a layer of sound deadening materials.
- 400 or 600 mm wide single drawer, chest of 4 drawers, lower shelf, three-sided underframe and set of castors as alternative to the feet, can be fitted as optional on all work tables.
- 40 mm-thick lower shelf (available as optional accessory on some models) slots easily into place at a height of 200 mm from the floor. Lower shelf is compulsory to install the chest of drawers.
- Square section legs and 40 mm height-adjustable feet in 304 AISI stainless steel.
- Table top slots into legs without using screws to facilitate installation.