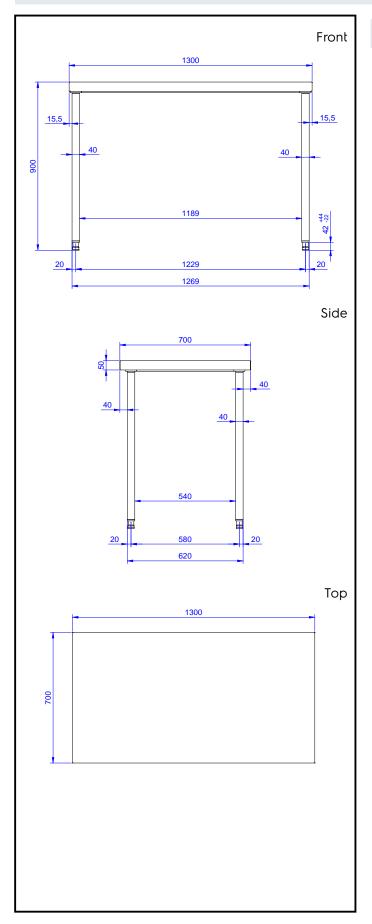

## **Key Information:**

External dimensions, Width:

133220 (TG1300N)1300 mmExternal dimensions, Depth:700 mmExternal dimensions, Height:900 mmWorktop thickness:50 mmNet weight:42 kg

Standard Preparation 1300 mm Work Table